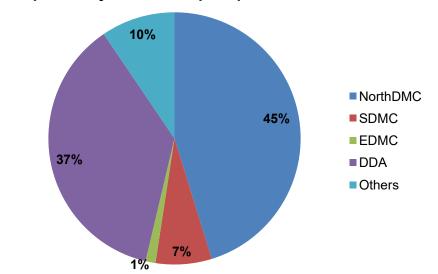

Note: #Detailed ATR of 4178 complaints are not available.

The total pendency is 3937 and has decreased by 1718 in comparison to the previous period (from 5655 on 28.02.2021). NDMC, Delhi Fire Service, Delhi Jal Board, Revenue, DUSIB and Forest Department have had their pendency increased. It has reduced for North DMC, SDMC, EDMC, DDA, Delhi Police, PWD and ASI. North DMC and DDA have highest pendency of 1318 and 1127 respectively. The number of cases under old ATR has been reduced from 7099 on 01.01.2021(60<sup>th</sup> STF meeting) to 4178 on 15.03.2021; major action on this aspect has been taken by SDMC and DDA.