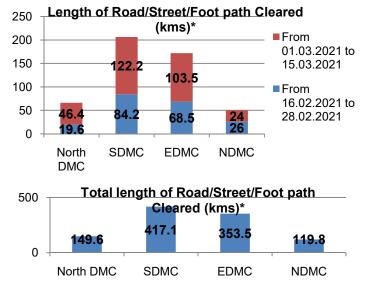

| 2          | 3                   |  |  |  |  |  |  |  |  |
|         | TOTAL                                         | 1536                    | 1181                  | 299        | 206              | 178             | 345                                             | 418        | 1293                |  |  |  |  |  |  |  |  |



6 months old pendency-ULB wise split up





For more than 6 months old cases, North DMC has highest pendency of 534 cases followed by DDA with 435 cases. The overall pendency for more than 6 months has increased for DDA and also in the case of Revenue Deptt. The pendency has been reduced considerably for North DMC, SDMC and EDMC.

4. Action Taken Report on anti-encroachment drive on Roads/Footpaths by ULB/Govt. agency from 01.03.2021 to 15.03.2021.









| -                                      |                                                                                   | oot path                                                                                                                                                                                                                                 | Total area cl                                                                                                                                                                                                                                                                                                                          | eared along th