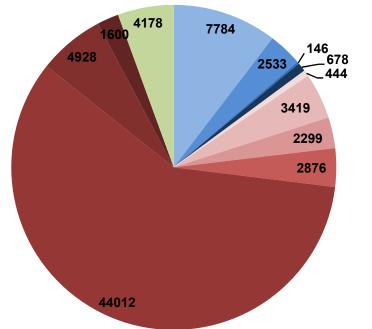

|            |                     |                                                          | Total                   | ATR Rec                                        | aivad      |                            | STATUS                                 |                      |                                 |                                                 |                                |                            |                                                         |                                  |                                                                                                              |                                                                                                            |             |                                  |                              |
|------------|---------------------|----------------------------------------------------------|-------------------------|------------------------------------------------|------------|----------------------------|----------------------------------------|----------------------|---------------------------------|-------------------------------------------------|--------------------------------|----------------------------|---------------------------------------------------------|----------------------------------|--------------------------------------------------------------------------------------------------------------|------------------------------------------------------------------------------------------------------------|-------------|----------------------------------|------------------------------|
|            |                     | Total                                                    | Total                   | AIR Rec                                        | erveu      |                            | Under P                                | rocess               |                                 |                                                 |                                |                            | Fi                                                      | nal Actior                       | ı                                                                                                            |                                                                                                            |             |                                  |                              |
| SI.<br>No. | Govt.<br>agency     | Comp<br>laints<br>receiv<br>ed<br>upto<br>28.02.<br>2021 | Up to<br>28.02.<br>2021 | From<br>01.03.<br>2021<br>to<br>15.03.<br>2021 | Total<br># | Prop<br>erty<br>Book<br>ed | Show-<br>cause<br>notice<br>issue<br>d | Sealin<br>g<br>Order | De<br>moli<br>tion<br>Ord<br>er | Litig<br>atio<br>n<br>/Sta<br>y of<br>Cou<br>rt | Prope<br>rty<br>Demo<br>lished | Prop<br>erty<br>Seale<br>d | Encro<br>achme<br>nt<br>Remov<br>ed/<br>Items<br>Seized | No<br>Actio<br>n<br>Requi<br>red | Other Action<br>(Elec & Water<br>Disconnection<br>, Stop work<br>notice, No<br>sale Purchase<br>of property) | Enforcement<br>Measures<br>(Patrolling,<br>Challan, lifting<br>of vehicle,<br>other<br>assistance<br>etc.) | Old<br>ATR# | Pendency<br>on<br>28.02.202<br>1 | Pendency<br>on<br>15.03.2021 |
| 1          | North<br>DMC        | 29060                                                    | 25596                   | 2146                                           | 27742      | 3918                       | 426                                    | 35                   | 285                             | 134                                             | 1270                           | 338                        | 665                                                     | 18816                            | 784                                                                                                          | 251                                                                                                        | 820         | 2757                             | 1318                         |
| 2          | SDMC                | 30116                                                    | 28710                   | 554                                            | 29264      | 2445                       | 1436                                   | 52                   | 262                             | 144                                             | 1518                           | 1619                       | 1127                                                    | 14225                            | 3162                                                                                                         | 115                                                                                                        | 3159        | 934                              | 852                          |
| 3          | EDMC                | 8105                                                     | 7481                    | 362                                            | 7843       | 1360                       | 496                                    | 54                   | 19                              | 44                                              | 456                            | 310                        | 470                                                     | 4194                             | 321                                                                                                          | 119                                                                                                        | 0           | 407                              | 262                          |
| 4          | DDA                 | 7453                                                     | 6125                    | 201                                            | 6326       | 57                         | 145                                    | 4                    | 104                             | 87                                              | 140                            | 24                         | 401                                                     | 4211                             | 386                                                                                                          | 569                                                                                                        | 198         | 1175                             | 1127                         |
| 5          | NDMC                | 275                                                      | 266                     | 2                                              | 268        | 0                          | 1                                      | 0                    | 0                               | 0                                               | 6                              | 5                          | 36                                                      | 198                              | 2                                                                                                            | 20                                                                                                         | 0           | 4                                | 7                            |
| 6          | Delhi Fire<br>Serv. | 153                                                      | 136                     | -                                              | 135        | 0                          | 0                                      | 0                    | 0                               | 20                                              | 0                              | 0                          | 0                                                       | 115                              | 0                                                                                                            | 0                                                                                                          | 0           | 16                               | 18                           |
| 7          | Delhi<br>Police     | 940                                                      | 886                     | 31                                             | 917        | 0                          | 0                                      | 0                    | 0                               | 0                                               | 1                              | 0                          | 97                                                      | 466                              | 8                                                                                                            | 345                                                                                                        | 0           | 33                               | 23                           |
| 8          | DJB                 | 410                                                      | 397                     | 4                                              | 401        | 0                          | 0                                      | 0                    | 0                               | 0                                               | 0                              | 0                          | 3                                                       | 350                              | 6                                                                                                            | 41                                                                                                         | 1           | 5                                | 9                            |
| 9          | PWD,<br>GNCTD       | 666                                                      | 538                     | 20                                             | 558        | 0                          | 3                                      | 0                    | 7                               | 7                                               | 9                              | 0                          | 57                                                      | 377                              | 8                                                                                                            | 90                                                                                                         | 0           | 112                              | 108                          |
| 10         | ASI                 | 143                                                      | 130                     | 4                                              | 134        | 0                          | 1                                      | 0                    | 0                               | 0                                               | 0                              | 0                          | 0                                                       | 94                               | 37                                                                                                           | 2                                                                                                          | 0           | 12                               | 9                            |
| 11         | Revenue             | 1183                                                     | 953                     | 41                                             | 994        | 2                          | 25                                     | 0                    | 0                               | 7                                               | 19                             | 1                          | 11                                                      | 739                              | 164                                                                                                          | 26                                                                                                         | 0           | 187                              | 189                          |
| 12         | DUSIB               | 192                                                      | 185                     | 2                                              | 187        | 0                          | 0                                      | 0                    | 1                               | 0                                               | 0                              | 2                          | 5                                                       | 135                              | 44                                                                                                           | 0                                                                                                          | 0           | 4                                | 5                            |
| 13         | NHAI                | 7                                                        | 5                       | 0                                              | 5          | 0                          | 0                                      | 0                    | 0                               | 0                                               | 0                              | 0                          | 0                                                       | 5                                | 0                                                                                                            | 0                                                                                                          | 0           | 2                                | 2                            |
| 14         | Forest<br>Deptt.    | 131                                                      | 123                     | 0                                              | 123        | 2                          | 0                                      | 1                    | 0                               | 1                                               | 0                              | 0                          | 4                                                       | 87                               | 6                                                                                                            | 22                                                                                                         | 0           | 7                                | 8                            |
| -          | TOTAL               | 78834                                                    | 71531                   | 3366                                           | 74897      | 7784                       | 2533                                   | 146                  | 678                             | 444                                             | 3419                           | 2299                       | 2876                                                    | 44012                            | 4928                                                                                                         | 1600                                                                                                       | 4178        | 5655                             | 3937                         |

Split up of ATR

| 3. Age analysis of pende | ncy (Mobile Ap | o + Web-Portal + Hard | Copy) up to 15.03.2021. |
|--------------------------|----------------|-----------------------|-------------------------|
|--------------------------|----------------|-----------------------|-------------------------|