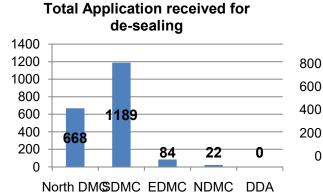

| 10416                               | 3569                                | 13985          | 3400                                | 738                                 | 4138  | 7401                                | 1796                                | 9197  |

Delhi Police has lifted 576 vehicles during the period, followed by EDMC and SDMC which lifted 94 and 58 vehicles respectively. Delhi Police has issued 1310 challans followed by NDMC and EDMC which has issued 221 and 172 challans respectively.

6. Number of properties sealed/de-sealed by the ULBs /Govt. agencies on the direction of Monitoring Committee up to 15.03.2021.

3000 Total no. of properties sealed 2500 2000 No. of properties de-sealed 1500 2828 2214 1000 1498 1361 500 242 827 120 0 97 58 0 North DMC SDMC NDMC EDMC DDA







De-sealing approved by the

|            | Status of Sealing & De-sealing of Properties at the Direction of Monitoring Committee |                                     |                                                             |                                       |                                            |                                                             |                                                                                                                      |                                                                                                                                     |                                                                                                                        |  |  |  |
|------------|---------------------