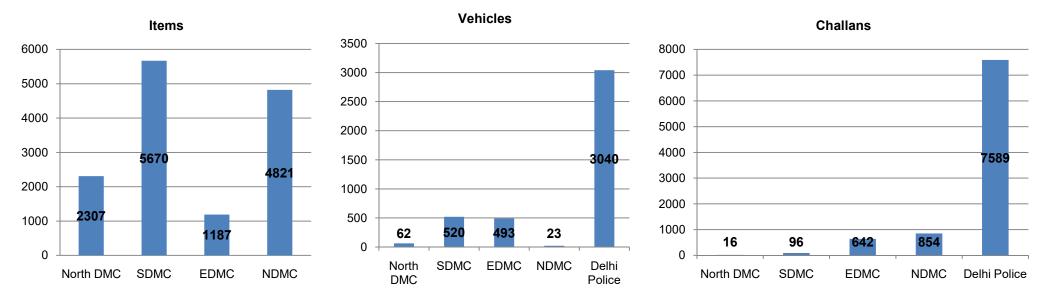

103.5 km and NDMC 24 km. Note: \*The statement given includes action taken on the following:

a) Length on both stretch of the road to be counted as double.

b) Accumulative figure including a same stretch of road in case multiple action for removal has been taken.

c) All reports are based on the data supplied by the local bodies through e-mail

A three-member committee with members from Traffic Police, concerned ULBs & PWD under Addl. CP(Traffic) was decided to be constituted to work out action plan for micro planning for removal of recurrence of encroachment and their systemic improvement in joint coordination. The recommendations are to be placed before STF.

**5.** Action Taken Report on anti-encroachment drive on Challans/Bookings by ULB/Govt. agency from 01.03.2021 to 15.03.2021.



|              |                                     | Ν                                   | lo. of Vehicle | es/Items lifted                     |                                     |       | N                                   | o. of Challans                      |       |
|--------------|-------------------------------------|-------------------------------------|----------------|-------------------------------------|-------------------------------------|-------|-------------------------------------|-------------------------------------|-------|
|              |                                     | Items                               |                |                                     | Vehicles                            |       |                                     |