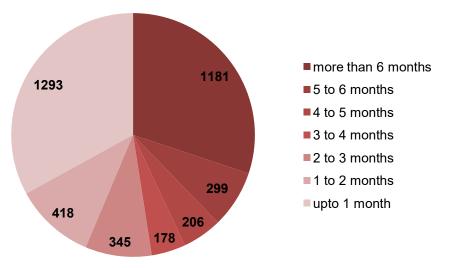

Split up of ATR

| 3. Age analysis of pende | ncy (Mobile Ap | o + Web-Portal + Hard | Copy) up to 15.03.2021. |
|--------------------------|----------------|-----------------------|-------------------------|
|--------------------------|----------------|-----------------------|-------------------------|

| SI. No. | ULB/GOVT. Agency                              | Pending more than 6     |                       | Ag         | je wise analysis | s of pendency u | Age wise analysis of pendency up to 15.03.2021* |            |                     |  |  |  |  |  |  |  |  |
|---------|-----------------------------------------------|-------------------------|-----------------------|------------|------------------|-----------------|-------------------------------------------------|------------|---------------------|--|--|--|--|--|--|--|--|
|         |                                               | months as on 28.02.2021 | More than 6<br>months | 5-6 months | 4-5 months       | 3-4 months      | 2-3 months                                      | 1-2 months | up to 1<br>month ol |  |  |  |  |  |  |  |  |
| 1       | North DMC                                     | 800                     | 534                   | 98         | 49               | 45              | 129                                             | 127        | 320                 |  |  |  |  |  |  |  |  |
| 2       | SDMC                                          | 170                     | 85                    | 33         | 20               | 21              | 51                                              | 95         | 546                 |  |  |  |  |  |  |  |  |
| 3       | EDMC                                          | 40                      | 15                    | 27         | 19               | 16              | 22                                              | 34         | 128                 |  |  |  |  |  |  |  |  |
| 4       | DDA                                           | 427                     | 435                   | 107        | 85               | 78              | 94                                              | 115        | 213                 |  |  |  |  |  |  |  |  |
| 5       | NDMC                                          | -                       | 0                     | 0          | 0                | 0               | 1                                               | 0          | 6                   |  |  |  |  |  |  |  |  |
| 6       | Delhi Fire Service                            | 5                       | 6                     | 0          | 5                | 1               | 1                                               | 3          | 2                   |  |  |  |  |  |  |  |  |
| 7       | Delhi Police                                  | 7                       | 4                     | 2          | 1                | 1               | 2                                               | 1          | 12                  |  |  |  |  |  |  |  |  |
| 8       | Delhi Jal Board                               | 2                       | 3                     | 0          | 0                | 0               | 0                                               | 1          | 5                   |  |  |  |  |  |  |  |  |
| 9       | PWD,GNCTD                                     | 41                      | 43                    | 15         | 16               | 8               | 9                                               | 9          | 8                   |  |  |  |  |  |  |  |  |
| 10      | Archaeological Survey of India                | _                       | 1                     | 0          | 1                | 0               | 0                                               | 4          | 3                   |  |  |  |  |  |  |  |  |
| 11      | Revenue, GNCTD                                | 42                      | 51                    | 17         | 10               | 7               | 33                                              | 26         | 45                  |  |  |  |  |  |  |  |  |
| 12      | Delhi Urban Shelter<br>Board(DUSIB),GNCTD     | 1                       | 2                     | 0          | 0                | 0               | 1                                               | 1          | 2                   |  |  |  |  |  |  |  |  |
| 13      | National Highway Authority<br>of India (NHAI) | 1                       | 1                     | 0          | 0                | 0               | 1                                               | 0          | 0                   |  |  |  |  |  |  |  |  |
| 14      | Forest Department                             | -                       | 1                     | 0          | 0                | 1               | 1                                               | 2          | 3                   |  |  |  |  |  |  |  |  |
|         | TOTAL                                         | 1536                    | 1181                  | 299        | 206              | 178             | 345                                             | 418        | 1293                |  |  |  |  |  |  |  |  |

6 months old pendency-ULB wise split up

For more than 6 months old cases, North DMC has highest pendency of 534 cases followed by DDA with 435 cases. The overall pendency for more than 6 months has increased for DDA and also in the case of Revenue Deptt. The pendency has been reduced considerably for North DMC, SDMC and EDMC.