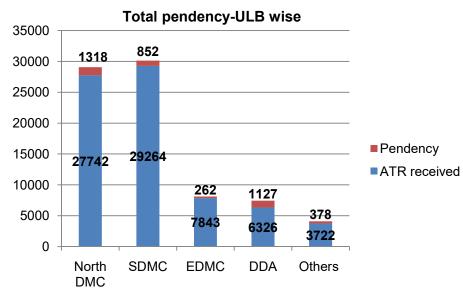

|            |                     |                                                          | Total                   | ATR Rec                                        | aivad      |                            | STATUS                                 |                      |                                 |                                                 |                                |                            |                                                         |                                  |                                                                                                              |                                                                                                            |             |                                  |                              |
|------------|---------------------|----------------------------------------------------------|-------------------------|------------------------------------------------|------------|----------------------------|----------------------------------------|----------------------|---------------------------------|-------------------------------------------------|--------------------------------|----------------------------|---------------------------------------------------------|----------------------------------|--------------------------------------------------------------------------------------------------------------|------------------------------------------------------------------------------------------------------------|-------------|----------------------------------|------------------------------|
|            |                     | Total                                                    | Total                   | AIR Rec                                        | erveu      |                            | Under P                                | rocess               |                                 |                                                 |                                |                            | Fi                                                      | nal Actior                       | ı                                                                                                            |                                                                                                            |             |                                  |                              |
| SI.<br>No. | Govt.<br>agency     | Comp<br>laints<br>receiv<br>ed<br>upto<br>28.02.<br>2021 | Up to<br>28.02.<br>2021 | From<br>01.03.<br>2021<br>to<br>15.03.<br>2021 | Total<br># | Prop<br>erty<br>Book<br>ed | Show-<br>cause<br>notice<br>issue<br>d | Sealin<br>g<br>Order | De<br>moli<br>tion<br>Ord<br>er | Litig<br>atio<br>n<br>/Sta<br>y of<br>Cou<br>rt | Prope<br>rty<br>Demo<br>lished | Prop<br>erty<br>Seale<br>d | Encro<br>achme<br>nt<br>Remov<br>ed/<br>Items<br>Seized | No<br>Actio<br>n<br>Requi<br>red | Other Action<br>(Elec & Water<br>Disconnection<br>, Stop work<br>notice, No<br>sale Purchase<br>of property) | Enforcement<br>Measures<br>(Patrolling,<br>Challan, lifting<br>of vehicle,<br>other<br>assistance<br>etc.) | Old<br>ATR# | Pendency<br>on<br>28.02.202<br>1 | Pendency<br>on<br>15.03.2021 |
| 1          | North<br>DMC        | 29060                                                    | 25596                   | 2146                                           | 27742      | 3918                       | 426                                    | 35                   | 285                             | 134                                             | 1270                           | 338                        | 665                                                     | 18816                            | 784                                                                                                          | 251                                                                                                        | 820         | 2757                             | 1318                         |
| 2          | SDMC                | 30116                                                    | 28710                   | 554                                            | 29264      | 2445                       | 1436                                   | 52                   | 262                             | 144                                             | 1518                           | 1619                       | 1127                                                    | 14225                            | 3162                                                                                                         | 115                                                                                                        | 3159        | 934                              | 852                          |
| 3          | EDMC                | 8105                                                     | 7481                    | 362                                            | 7843       | 1360                       | 496                                    | 54                   | 19                              | 44                                              | 456                            | 310                        | 470                                                     | 4194                             | 321                                                                                                          | 119                                                                                                        | 0           | 407                              | 262                          |
| 4          | DDA                 | 7453                                                     | 6125                    | 201                                            | 6326       | 57                         | 145                                    | 4                    | 104                             | 87                                              | 140                            | 24                         | 401                                                     | 4211                             | 386                                                                                                          | 569                                                                                                        | 198         | 1175                             | 1127                         |
| 5          | NDMC                | 275                                                      | 266                     | 2                                              | 268        | 0                          | 1                                      | 0                    | 0                               | 0                                               | 6                              | 5                          | 36                                                      | 198                              | 2                                                                                                            | 20                                                                                                         | 0           | 4                                | 7                            |
| 6          | Delhi Fire<br>Serv. | 153                                                      | 136                     | -                                              | 135        | 0                          | 0                                      | 0                    | 0                               | 20                                              | 0                              | 0                          | 0                                                       | 115                              | 0                                                                                                            | 0                                                                                                          | 0           | 16                               | 18                           |
| 7          | Delhi<br>Police     | 940                                                      | 886                     | 31                                             | 917        | 0                          | 0                                      | 0                    | 0                               | 0                                               | 1                              | 0                          | 97                                                      | 466                              | 8                                                                                                            | 345                                                                                                        | 0           | 33                               | 23                           |
| 8          | DJB                 | 410                                                      | 397                     | 4                                              | 401        | 0                          | 0                                      | 0                    | 0                               | 0                                               | 0                              | 0                          | 3                                                       | 350                              | 6                                                                                                            | 41                                                                                                         | 1           | 5                                | 9                            |
| 9          | PWD,<br>GNCTD       | 666                                                      | 538                     | 20                                             | 558        | 0                          | 3                                      | 0                    | 7                               | 7                                               | 9                              | 0                          | 57                                                      | 377                              | 8                                                                                                            | 90                                                                                                         | 0           | 112                              | 108                          |
| 10         | ASI                 | 143                                                      | 130                     | 4                                              | 134        | 0                          | 1                                      | 0                    | 0                               | 0                                               | 0                              | 0                          | 0                                                       | 94                               | 37                                                                                                           | 2                                                                                                          | 0           | 12                               | 9                            |
| 11         | Revenue             | 1183                                                     | 953                     | 41                                             | 994        | 2                          | 25                                     | 0                    | 0                               | 7                                               | 19                             | 1                          | 11                                                      | 739                              | 164                                                                                                          | 26                                                                                                         | 0           | 187                              | 189                          |
| 12         | DUSIB               | 192                                                      | 185                     | 2                                              | 187        | 0                          | 0                                      | 0                    | 1                               | 0                                               | 0                              | 2                          | 5                                                       | 135                              | 44                                                                                                           | 0                                                                                                          | 0           | 4                                | 5                            |
| 13         | NHAI                | 7                                                        | 5                       | 0                                              | 5          | 0                          | 0                                      | 0                    | 0                               | 0                                               | 0                              | 0                          | 0                                                       | 5                                | 0                                                                                                            | 0                                                                                                          | 0           | 2                                | 2                            |
| 14         | Forest<br>Deptt.    | 131                                                      | 123                     | 0                                              | 123        | 2                          | 0                                      | 1                    | 0                               | 1                                               | 0                              | 0                          | 4                                                       | 87                               | 6                                                                                                            | 22                                                                                                         | 0           | 7                                | 8                            |
| -          | TOTAL               | 78834                                                    | 71531                   | 3366                                           | 74897      | 7784                       | 2533                                   | 146                  | 678                             | 444                                             | 3419                           | 2299                       | 2876                                                    | 44012                            | 4928                                                                                                         | 1600                                                                                                       | 4178        | 5655                             | 3937                         |

Note: #Detailed ATR of 4178 complaints are not available.

The total pendency is 3937 and has decreased by 1718 in comparison to the previous period (from 5655 on 28.02.2021). NDMC, Delhi Fire Service, Delhi Jal Board, Revenue, DUSIB and Forest Department have had their pendency increased. It has reduced for North DMC, SDMC, EDMC, DDA, Delhi Police, PWD and ASI. North DMC and DDA have highest pendency of 1318 and 1127 respectively. The number of cases under old ATR has been reduced from 7099 on 01.01.2021(60<sup>th</sup> STF meeting) to 4178 on 15.03.2021; major action on this aspect has been taken by SDMC and DDA.