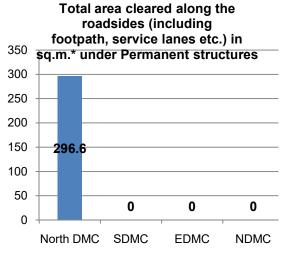

| 2          | 3                   |  |  |  |  |  |  |  |  |
|         | TOTAL                                         | 1536                    | 1181                  | 299        | 206              | 178             | 345                                             | 418        | 1293                |  |  |  |  |  |  |  |  |



6 months old pendency-ULB wise split up





For more than 6 months old cases, North DMC has highest pendency of 534 cases followed by DDA with 435 cases. The overall pendency for more than 6 months has increased for DDA and also in the case of Revenue Deptt. The pendency has been reduced considerably for North DMC, SDMC and EDMC.

4. Action Taken Report on anti-encroachment drive on Roads/Footpaths by ULB/Govt. agency from 01.03.2021 to 15.03.2021.









| -                                      |                                                                                   | oot path                                                                                                                                                                                                                                 | Total area cl                                                                                                                                                                                                                                                                                                                          | eared along th