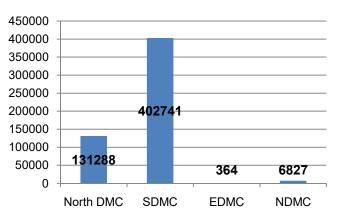

| 2          | 3                   |  |  |  |  |  |  |  |  |
|         | TOTAL                                         | 1536                    | 1181                  | 299        | 206              | 178             | 345                                             | 418        | 1293                |  |  |  |  |  |  |  |  |



6 months old pendency-ULB wise split up





For more than 6 months old cases, North DMC has highest pendency of 534 cases followed by DDA with 435 cases. The overall pendency for more than 6 months has increased for DDA and also in the case of Revenue Deptt. The pendency has been reduced considerably for North DMC, SDMC and EDMC.

4. Action Taken Report on anti-encroachment drive on Roads/Footpaths by ULB/Govt. agency from 01.03.2021 to 15.03.2021.









| -                                      |                                                                                   | oot path                                                                                                                                                                                                                                 | Total area cl                                                                                                                                                                                                                                                                                                                          | eared along th