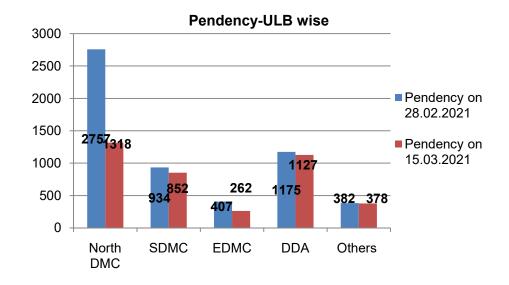

|            |                     |                                                          | Total                   | ATR Rec                                        | aivad      |                            | STATUS                                 |                      |                                 |                                                 |                                |                            |                                                         |                                  |                                                                                                              |                                                                                                            |             |                                  |                              |
|------------|---------------------|----------------------------------------------------------|-------------------------|------------------------------------------------|------------|----------------------------|----------------------------------------|----------------------|---------------------------------|-------------------------------------------------|--------------------------------|----------------------------|---------------------------------------------------------|----------------------------------|--------------------------------------------------------------------------------------------------------------|------------------------------------------------------------------------------------------------------------|-------------|----------------------------------|------------------------------|
|            |                     | Total                                                    | Total                   | AIR Rec                                        | erveu      |                            | Under P                                | rocess               |                                 |                                                 |                                |                            | Fi                                                      | nal Actior                       | ı                                                                                                            |                                                                                                            |             |                                  |                              |
| SI.<br>No. | Govt.<br>agency     | Comp<br>laints<br>receiv<br>ed<br>upto<br>28.02.<br>2021 | Up to<br>28.02.<br>2021 | From<br>01.03.<br>2021<br>to<br>15.03.<br>2021 | Total<br># | Prop<br>erty<br>Book<br>ed | Show-<br>cause<br>notice<br>issue<br>d | Sealin<br>g<br>Order | De<br>moli<br>tion<br>Ord<br>er | Litig<br>atio<br>n<br>/Sta<br>y of<br>Cou<br>rt | Prope<br>rty<br>Demo<br>lished | Prop<br>erty<br>Seale<br>d | Encro<br>achme<br>nt<br>Remov<br>ed/<br>Items<br>Seized | No<br>Actio<br>n<br>Requi<br>red | Other Action<br>(Elec & Water<br>Disconnection<br>, Stop work<br>notice, No<br>sale Purchase<br>of property) | Enforcement<br>Measures<br>(Patrolling,<br>Challan, lifting<br>of vehicle,<br>other<br>assistance<br>etc.) | Old<br>ATR# | Pendency<br>on<br>28.02.202<br>1 | Pendency<br>on<br>15.03.2021 |
| 1          | North<br>DMC        | 29060                                                    | 25596                   | 2146                                           | 27742      | 3918                       | 426                                    | 35                   | 285                             | 134                                             | 1270                           | 338                        | 665                                                     | 18816                            | 784                                                                                                          | 251                                                                                                        | 820         | 2757                             | 1318                         |
| 2          | SDMC                | 30116                                                    | 28710                   | 554                                            | 29264      | 2445                       | 1436                                   | 52                   | 262                             | 144                                             | 1518                           | 1619                       | 1127                                                    | 14225                            | 3162                                                                                                         | 115                                                                                                        | 3159        | 934                              | 852                          |
| 3          | EDMC                | 8105                                                     | 7481                    | 362                                            | 7843       | 1360                       | 496                                    | 54                   | 19                              | 44                                              | 456                            | 310                        | 470                                                     | 4194                             | 321                                                                                                          | 119                                                                                                        | 0           | 407                              | 262                          |
| 4          | DDA                 | 7453                                                     | 6125                    | 201                                            | 6326       | 57                         | 145                                    | 4                    | 104                             | 87                                              | 140                            | 24                         | 401                                                     | 4211                             | 386                                                                                                          | 569                                                                                                        | 198         | 1175                             | 1127                         |
| 5          | NDMC                | 275                                                      | 266                     | 2                                              | 268        | 0                          | 1                                      | 0                    | 0                               | 0                                               | 6                              | 5                          | 36                                                      | 198                              | 2                                                                                                            | 20                                                                                                         | 0           | 4                                | 7                            |
| 6          | Delhi Fire<br>Serv. | 153                                                      | 136                     | -                                              | 135        | 0                          | 0                                      | 0                    | 0                               | 20                                              | 0                              | 0                          | 0                                                       | 115                              | 0                                                                                                            | 0                                                                                                          | 0           | 16                               | 18                           |
| 7          | Delhi<br>Police     | 940                                                      | 886                     | 31                                             | 917        | 0                          | 0                                      | 0                    | 0                               | 0                                               | 1                              | 0                          | 97                                                      | 466                              | 8                                                                                                            | 345                                                                                                        | 0           | 33                               | 23                           |
| 8          | DJB                 | 410                                                      | 397                     | 4                                              | 401        | 0                          | 0                                      | 0                    | 0                               | 0                                               | 0                              | 0                          | 3                                                       | 350                              | 6                                                                                                            | 41                                                                                                         | 1           | 5                                | 9                            |
| 9          | PWD,<br>GNCTD       | 666                                                      | 538                     | 20                                             | 558        | 0                          | 3                                      | 0                    | 7                               | 7                                               | 9                              | 0                          | 57                                                      | 377                              | 8                                                                                                            | 90                                                                                                         | 0           | 112                              | 108                          |
| 10         | ASI                 | 143                                                      | 130                     | 4                                              | 134        | 0                          | 1                                      | 0                    | 0                               | 0                                               | 0                              | 0                          | 0                                                       | 94                               | 37                                                                                                           | 2                                                                                                          | 0           | 12                               | 9                            |
| 11         | Revenue             | 1183                                                     | 953                     | 41                                             | 994        | 2                          | 25                                     | 0                    | 0                               | 7                                               | 19                             | 1                          | 11                                                      | 739                              | 164                                                                                                          | 26                                                                                                         | 0           | 187                              | 189                          |
| 12         | DUSIB               | 192                                                      | 185                     | 2                                              | 187        | 0                          | 0                                      | 0                    | 1                               | 0                                               | 0                              | 2                          | 5                                                       | 135                              | 44                                                                                                           | 0                                                                                                          | 0           | 4                                | 5                            |
| 13         | NHAI                | 7                                                        | 5                       | 0                                              | 5          | 0                          | 0                                      | 0                    | 0                               | 0                                               | 0                              | 0                          | 0                                                       | 5                                | 0                                                                                                            | 0                                                                                                          | 0           | 2                                | 2                            |
| 14         | Forest<br>Deptt.    | 131                                                      | 123                     | 0                                              | 123        | 2                          | 0                                      | 1                    | 0                               | 1                                               | 0                              | 0                          | 4                                                       | 87                               | 6                                                                                                            | 22                                                                                                         | 0           | 7                                | 8                            |
| -          | TOTAL               | 78834                                                    | 71531                   | 3366                                           | 74897      | 7784                       | 2533                                   | 146                  | 678                             | 444                                             | 3419                           | 2299                       | 2876                                                    | 44012                            | 4928                                                                                                         | 1600                                                                                                       | 4178        | 5655                             | 3937                         |

Note: #Detailed ATR of 4178 complaints are not available.

The total pendency is 3937 and has decreased by 1718 in comparison to the previous period (from 5655 on 28.02.2021). NDMC, Delhi Fire Service, Delhi Jal Board, Revenue, DUSIB and Forest Department have had their pendency increased. It has reduced for North DMC, SDMC, EDMC, DDA, Delhi Police, PWD and ASI. North DMC and DDA have highest pendency of 1318 and 1127 respectively. The number of cases under old ATR has been reduced from 7099 on 01.01.2021(60<sup>th</sup> STF meeting) to 4178 on 15.03.2021; major action on this aspect has been taken by SDMC and DDA.