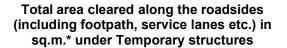

| 2          | 3                   |  |  |  |  |  |  |  |  |
|         | TOTAL                                         | 1536                    | 1181                  | 299        | 206              | 178             | 345                                             | 418        | 1293                |  |  |  |  |  |  |  |  |



6 months old pendency-ULB wise split up





For more than 6 months old cases, North DMC has highest pendency of 534 cases followed by DDA with 435 cases. The overall pendency for more than 6 months has increased for DDA and also in the case of Revenue Deptt. The pendency has been reduced considerably for North DMC, SDMC and EDMC.

4. Action Taken Report on anti-encroachment drive on Roads/Footpaths by ULB/Govt. agency from 01.03.2021 to 15.03.2021.









| -                                      |                                                                                   | oot path                                                                                                                                                                                                                                 | Total area cl                                                                                                                                                                                                                                                                                                                          | eared along th